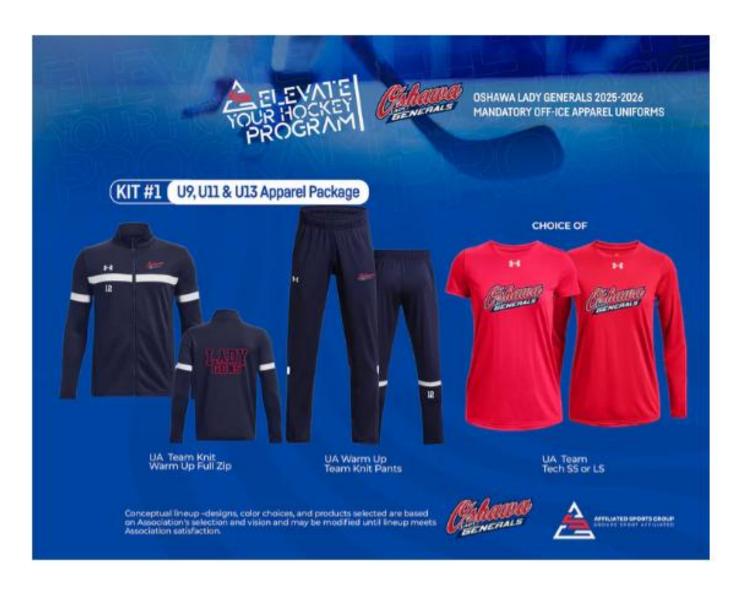

# Team Apparel - UA Team Track Suit with Red T-Shirt

### **Team Apparel – Mandatory**

Same style and supplier as 2024/2025. It is not necessary to purchase new if you have one from last season.

- Team Track Suit, UA Team Kit
- Red T-shirt (long or short sleeve)
- Hockey Equipment Bag. (U9 and Goalies not required)
- Garment Bag, (U9 not required)

| Mandatory U9 to U13 Apparel - order online                                                                  | Size           |            |  |  |  |  |  |  |
|-------------------------------------------------------------------------------------------------------------|----------------|------------|--|--|--|--|--|--|
| UA Team Pant - youth (womens size + \$5)                                                                    | \$66.00        |            |  |  |  |  |  |  |
| UA Team Jacket - youth (womens size + \$5.50)                                                               | \$71.50        |            |  |  |  |  |  |  |
| Red T-shirt short sleeve (womens size + \$5.50)                                                             | \$27.50        |            |  |  |  |  |  |  |
| or<br>Red T-shirt long sleeve (Youth or Womens)                                                             | \$38.50        |            |  |  |  |  |  |  |
| Apparel kits available for above items starting at \$164.50                                                 |                |            |  |  |  |  |  |  |
| Jersey Bag (U9 not mandatory)                                                                               | \$35.00        |            |  |  |  |  |  |  |
| Hockey Bag - (U9 & Goalies not mandatory)                                                                   | \$100 to \$130 |            |  |  |  |  |  |  |
| (24" - \$100) (28" - \$110) (31" - \$120) (42" - \$130)                                                     |                |            |  |  |  |  |  |  |
| All above prices do not include tax or shipping fees                                                        |                |            |  |  |  |  |  |  |
| or player number / name options                                                                             |                |            |  |  |  |  |  |  |
| Backpacks, toques and a variety of jackets, hoodies, hats etc are also                                      |                |            |  |  |  |  |  |  |
| available on the Lady Gens Webstore. Not mandatory  Apparel payment is by credit card, via the Online store |                |            |  |  |  |  |  |  |
| Items purchased from the Webstore are shipped directly to your                                              |                |            |  |  |  |  |  |  |
| address. Allow 8 to 10 weeks for delivery.                                                                  |                |            |  |  |  |  |  |  |
| Customer Service Questions: Contact Us To                                                                   | •              | )-361-1145 |  |  |  |  |  |  |